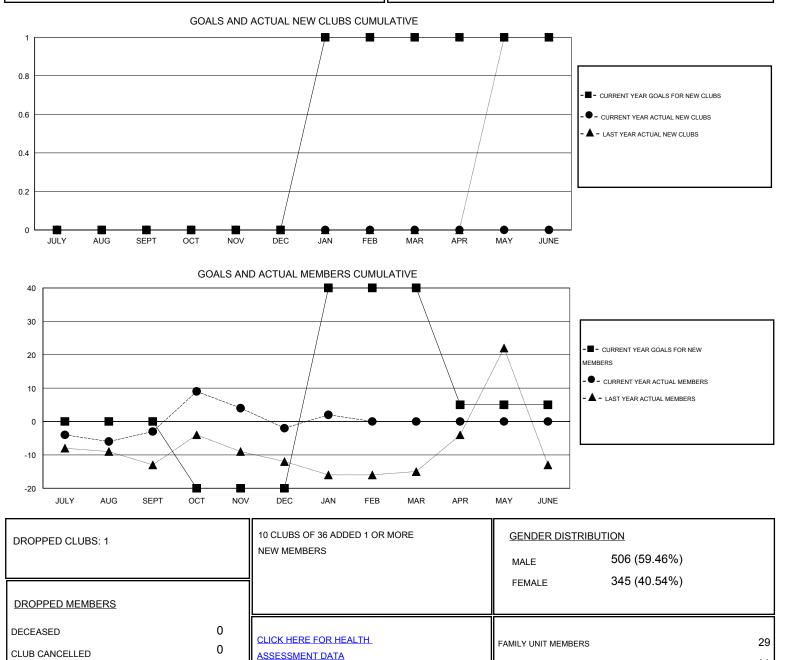

## Ton Soeters GMT.

| GMT: Ton So           | oeters           | LOCATION TURKEY |                  |                  |                       |                    |                                     |                    | GMT CA 4         |
|-----------------------|------------------|-----------------|------------------|------------------|-----------------------|--------------------|-------------------------------------|--------------------|------------------|
| Clubs                 |                  |                 |                  |                  | Members               |                    |                                     |                    |                  |
| RESULTS FOR 2015-2016 |                  |                 |                  |                  | RESULTS FOR 2015-2016 |                    |                                     |                    |                  |
| QUARTER               | NEW CLUB<br>GOAL | NEW CLUBS       | DROPPED<br>CLUBS | NET<br>GAIN/LOSS | QUARTER               | NEW MEMBER<br>GOAL | CHARTER AND<br>NEW MEMBERS<br>ADDED | DROPPED<br>MEMBERS | NET<br>GAIN/LOSS |
| JULY/AUG/SEPT         | 0                | 0               | 0                | 0                | JULY/AUG/SEPT         | 0                  | 4                                   | 7                  | -3               |
| OCT/NOV/DEC           | 0                | 0               | 1                | -1               | OCT/NOV/DEC           | -20                | 17                                  | 16                 | 1                |
| JAN/FEB/MAR           | 1                | 0               | 0                | 0                | JAN/FEB/MAR           | 60                 | 8                                   | 4                  | 4                |
| APR/MAY/JUNE          | 0                | 0               | 0                | 0                | APR/MAY/JUNE          | -35                | 0                                   | 0                  | 0                |